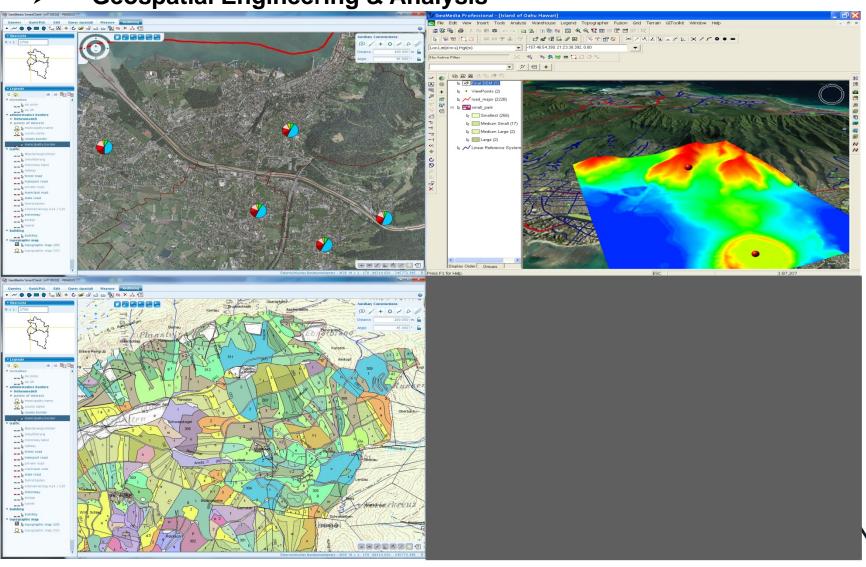

# Infrastructure Management Solutions for Water Distribution Systems

Ashish Arora Thursday, February 06, 2014





## Network Capture and Design

> Hexagon Design Engineering & Schematics



# Asset mapping

## Hexagon Image/Data Capture



## **Analytics**

Geospatial Engineering & Analysis



#### The Need!



#### Public Works Asset Management





What is required to enable Public Works workflows across your enterprise?



#### **Our Solution**



## **Extending the Desktop and Web**



**Number of users** 



## **High-Performance Caching**



#### Mobile Devices and GeoMedia Smart Client



- Any JAVA supported device
- No Internet browsers required















































#### Architecture with Disconnected Workflows











How Can GeoMedia Smart Client Help Your Public Works operations?