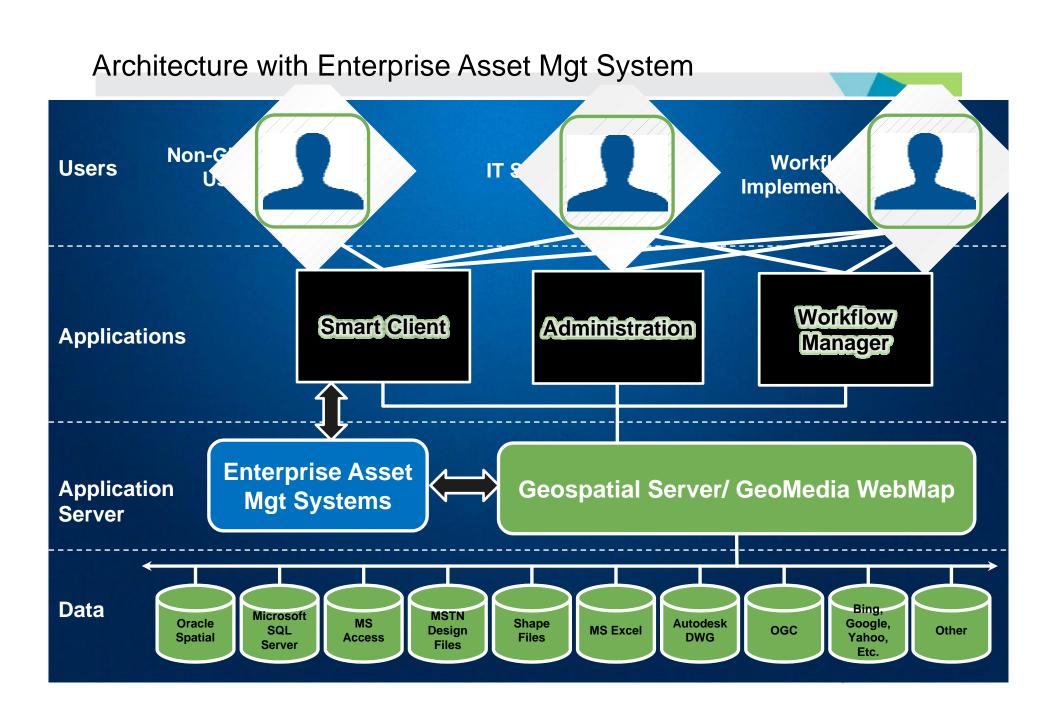

#### Architecture with Disconnected Workflows

How Can GeoMedia Smart Client Help Your Public Works operations?