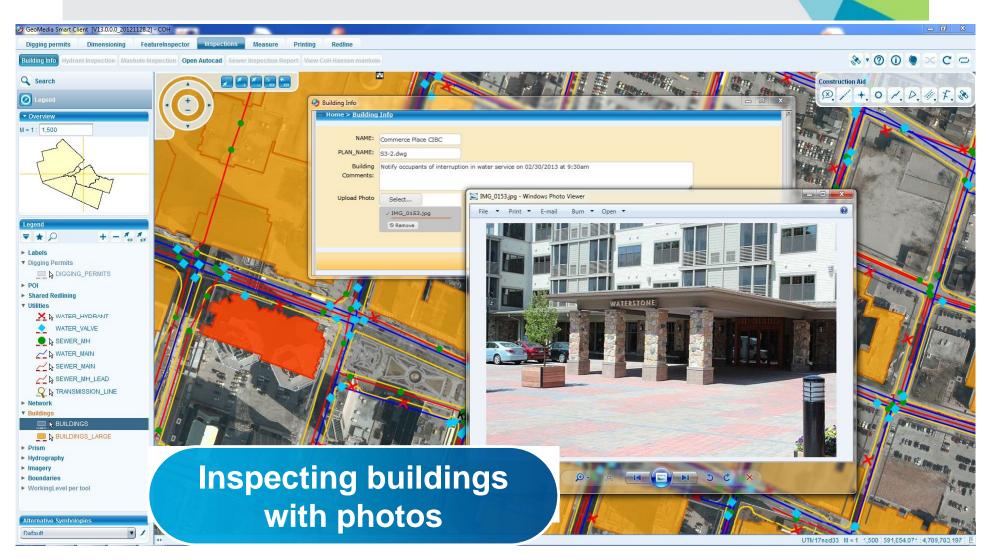

#### Mobile Devices and GeoMedia Smart Client

- Any JAVA supported device
- No Internet browsers required