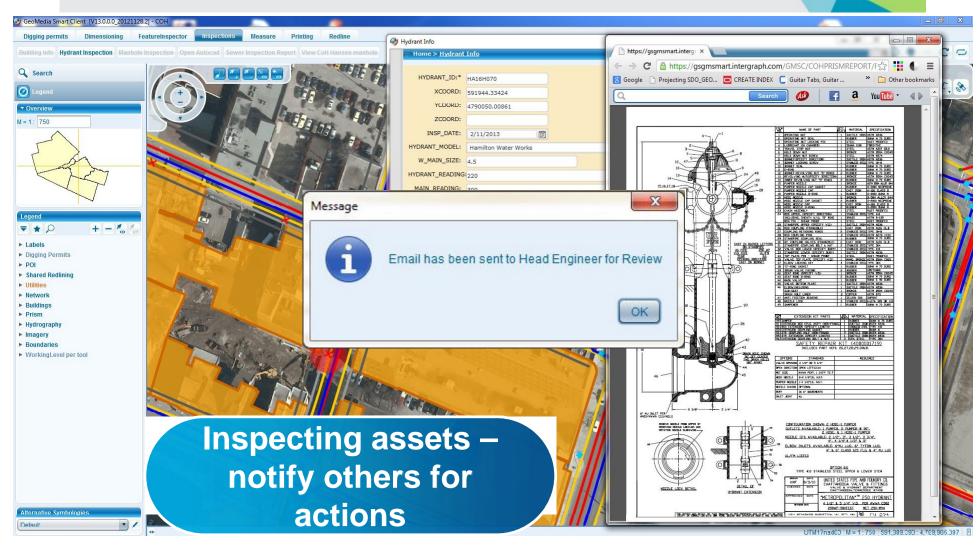

#### Public Works Asset Management

What is required to enable Public Works workflows across your enterprise?

#### **Our Solution**