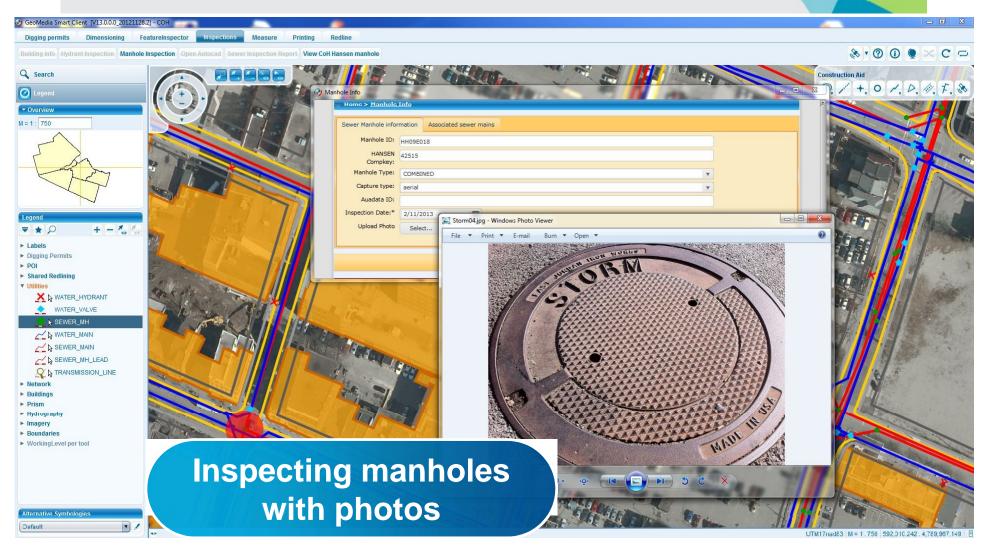

#### Public Works Asset Management

What is required to enable Public Works workflows across your enterprise?

#### **Our Solution**