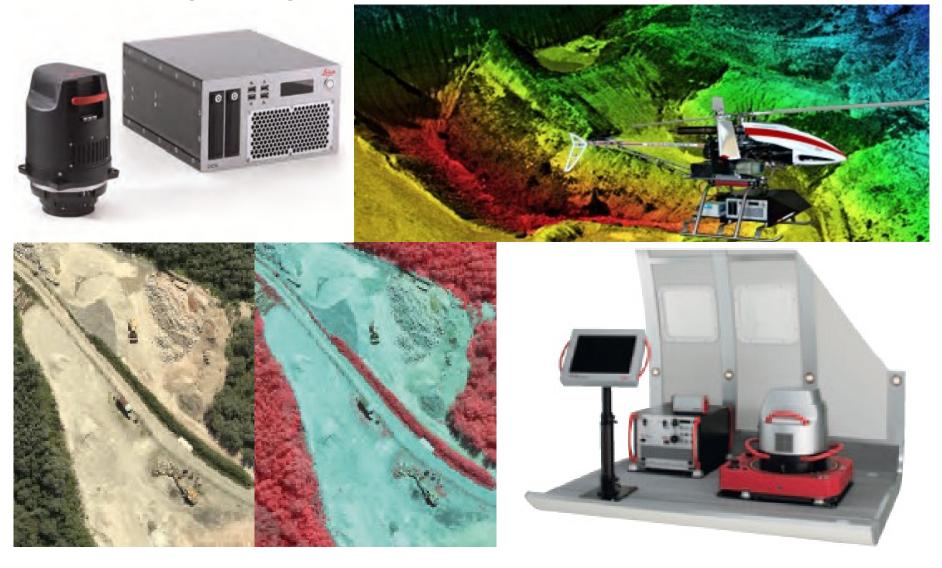

# Infrastructure Management Solutions for Water Distribution Systems

Ashish Arora Thursday, February 06, 2014





## Network Capture and Design

> Hexagon Design Engineering & Schematics



# Asset mapping

## Hexagon Image/Data Capture



## **Analytics**

Geospatial Engineering & Analysis



#### The Need!



#### Public Works Asset Management





What is required to enable Public Works workflows across your enterprise?



#### **Our Solution**



## **Extending the Desktop and Web**



**Number of users** 



## **High-Performance Caching**



#### Mobile Devices and GeoMedia Smart Client



- Any JAVA supported device
- No Internet browsers required















































#### Architecture with Disconnected Workflows











How Can GeoMedia Smart Client Help Your Public Works operations?