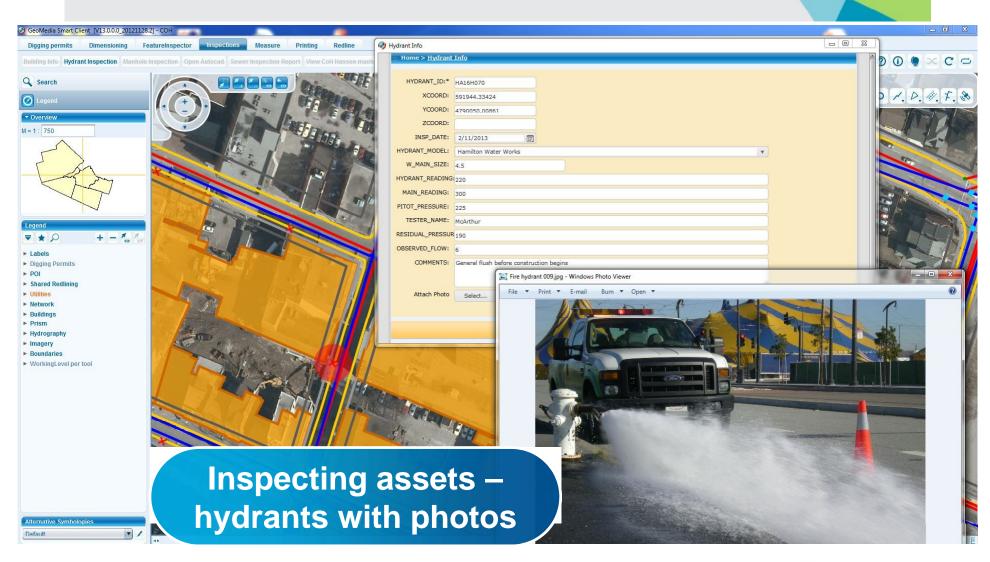

#### Architecture with Disconnected Workflows

How Can GeoMedia Smart Client Help Your Public Works operations?