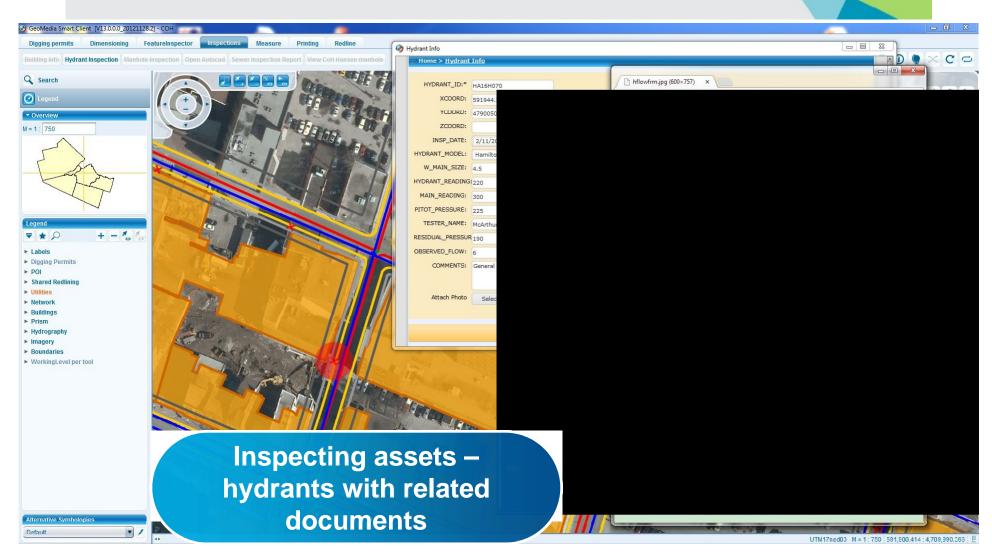

#### Public Works Asset Management

What is required to enable Public Works workflows across your enterprise?

#### **Our Solution**