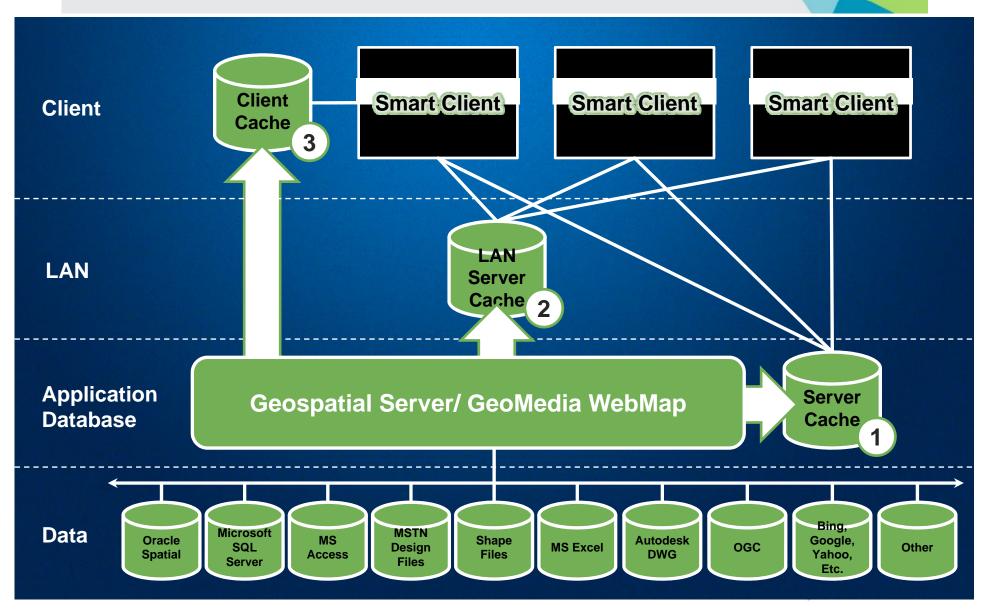

# Infrastructure Management Solutions for Water Distribution Systems

Ashish Arora Thursday, February 06, 2014





## Network Capture and Design

> Hexagon Design Engineering & Schematics



# Asset mapping

## Hexagon Image/Data Capture



## **Analytics**

Geospatial Engineering & Analysis



#### The Need!



#### Public Works Asset Management





What is required to enable Public Works workflows across your enterprise?



#### **Our Solution**



## **Extending the Desktop and Web**



**Number of users** 



## **High-Performance Caching**



#### Mobile Devices and GeoMedia Smart Client



- Any JAVA supported device
- No Internet browsers required















































#### Architecture with Disconnected Workflows











How Can GeoMedia Smart Client Help Your Public Works operations?