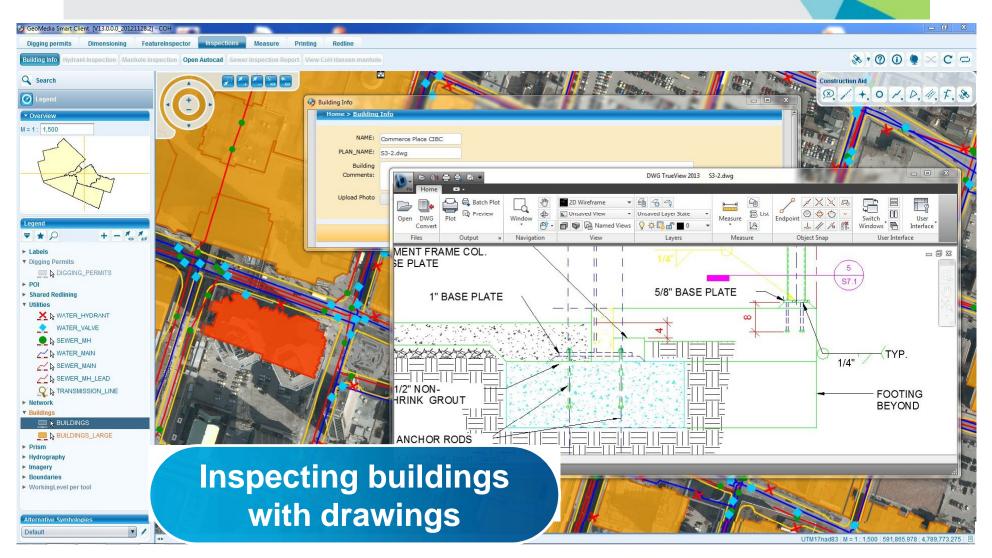

#### Mobile Devices and GeoMedia Smart Client

- Any JAVA supported device
- No Internet browsers required