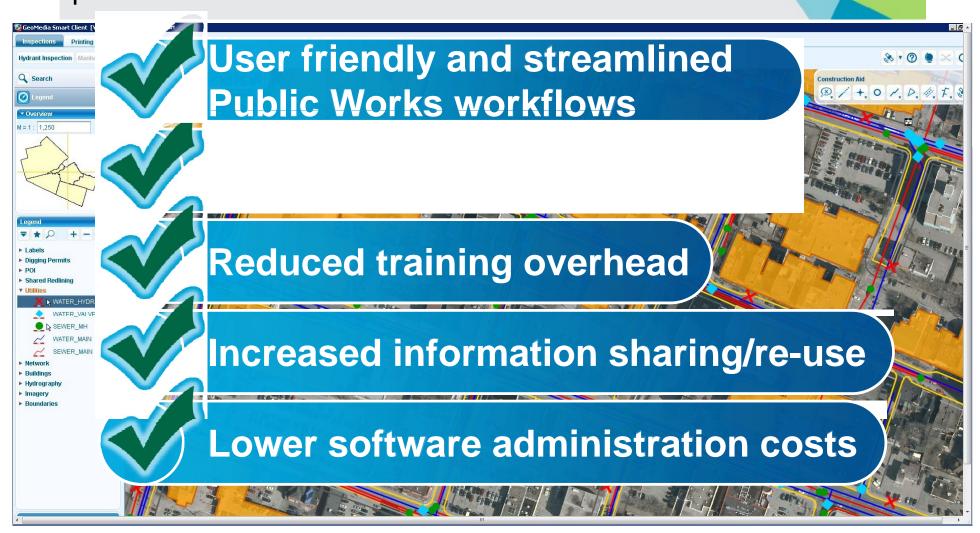

#### Mobile Devices and GeoMedia Smart Client

- Any JAVA supported device
- No Internet browsers required

#### Architecture with Disconnected Workflows

How Can GeoMedia Smart Client Help Your Public Works operations?