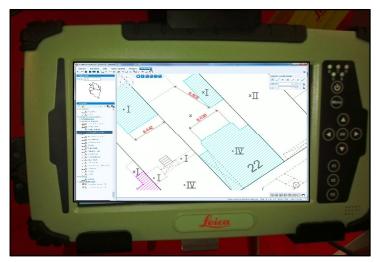

#### Mobile Devices and GeoMedia Smart Client

- Any JAVA supported device
- No Internet browsers required